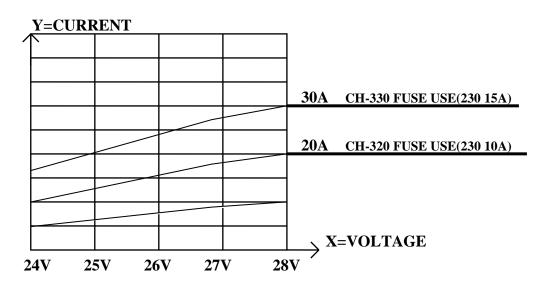

### FIG.1 INPUT VOLTAGE VIS OUTPUT CURRENT

# **REAR VIEW FOR CH-330 SERIES**

5DC OUTPUT 6DC INPUT

|                | CH-320                                  | СН-330      |
|----------------|-----------------------------------------|-------------|
| INPUT RANGE    | DC 18V ~36V                             |             |
| OUTPUT VOLTAGE | DC 13.8V FIXED                          |             |
| CURRENT        | <b>MAX 20A</b>                          | MAX 30A     |
| AMPS V.S. VOL  | SEE FIG1.                               |             |
| SHORT PROTECT  | WARNING LED LIGHT UP                    |             |
| OVER VOL       | OUT PUT OVER DC16V WARNING LED LIGHT UP |             |
| COOLING        | AIR COOLING                             | FAN COOLING |
| FUSE           | 230V/10A                                | 230V/15A    |
| WEIGHT/KG      | 0.384KG                                 | 0.4KG       |
| DEMISION/MM    | 132MM(X) 96MM(X)50MM                    |             |