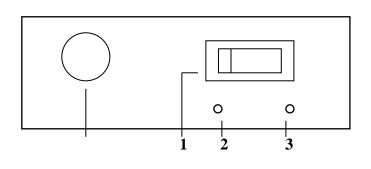

#### **CH-330 SERIES DC CONVERTER**

#### **FRONT VIEW**

1POWER SWITCH2WARNING LED3POWER LED □4 DC OUTPUT



# **REAR VIEW FOR CH-330 SERIES**

5DC OUTPUT 6DC INPUT



|                | CH-320                                  | СН-330      |
|----------------|-----------------------------------------|-------------|
| INPUT RANGE    | DC 18V ~36V                             |             |
| OUTPUT VOLTAGE | DC 13.8V FIXED                          |             |
| CURRENT        | <b>MAX 20A</b>                          | MAX 30A     |
| AMPS V.S. VOL  | SEE FIG1.                               |             |
| SHORT PROTECT  | WARNING LED LIGHT UP                    |             |
| OVER VOL       | OUT PUT OVER DC16V WARNING LED LIGHT UP |             |
| COOLING        | AIR COOLING                             | FAN COOLING |
| FUSE           | 230V/10A                                | 230