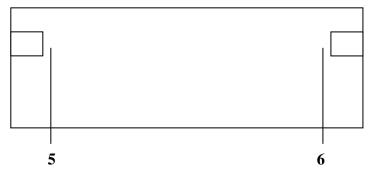

# **REAR VIEW FOR CH-330 SERIES**

5DC OUTPUT 6DC INPUT

|                | CH-320                                  | СН-330      |
|----------------|-----------------------------------------|-------------|
| INPUT RANGE    | DC 18V ~36V                             |             |
| OUTPUT VOLTAGE | DC 13.8V FIXED                          |             |
| CURRENT        | <b>MAX 20A</b>                          | MAX 30A     |
| AMPS V.S. VOL  | SEE FIG1.                               |             |
| SHORT PROTECT  | WARNING LED LIGHT UP                    |             |
| OVER VOL       | OUT PUT OVER DC16V WARNING LED LIGHT UP |             |
| COOLING        | AIR COOLING                             | FAN COOLING |
| FUSE           | 230V/10A                                | 230V/15A    |
| WEIGHT/KG      | 0.384KG                                 | 0.4KG       |
| DEMISION/MM    | 132MM(X) 96MM(X)50MM                    |             |